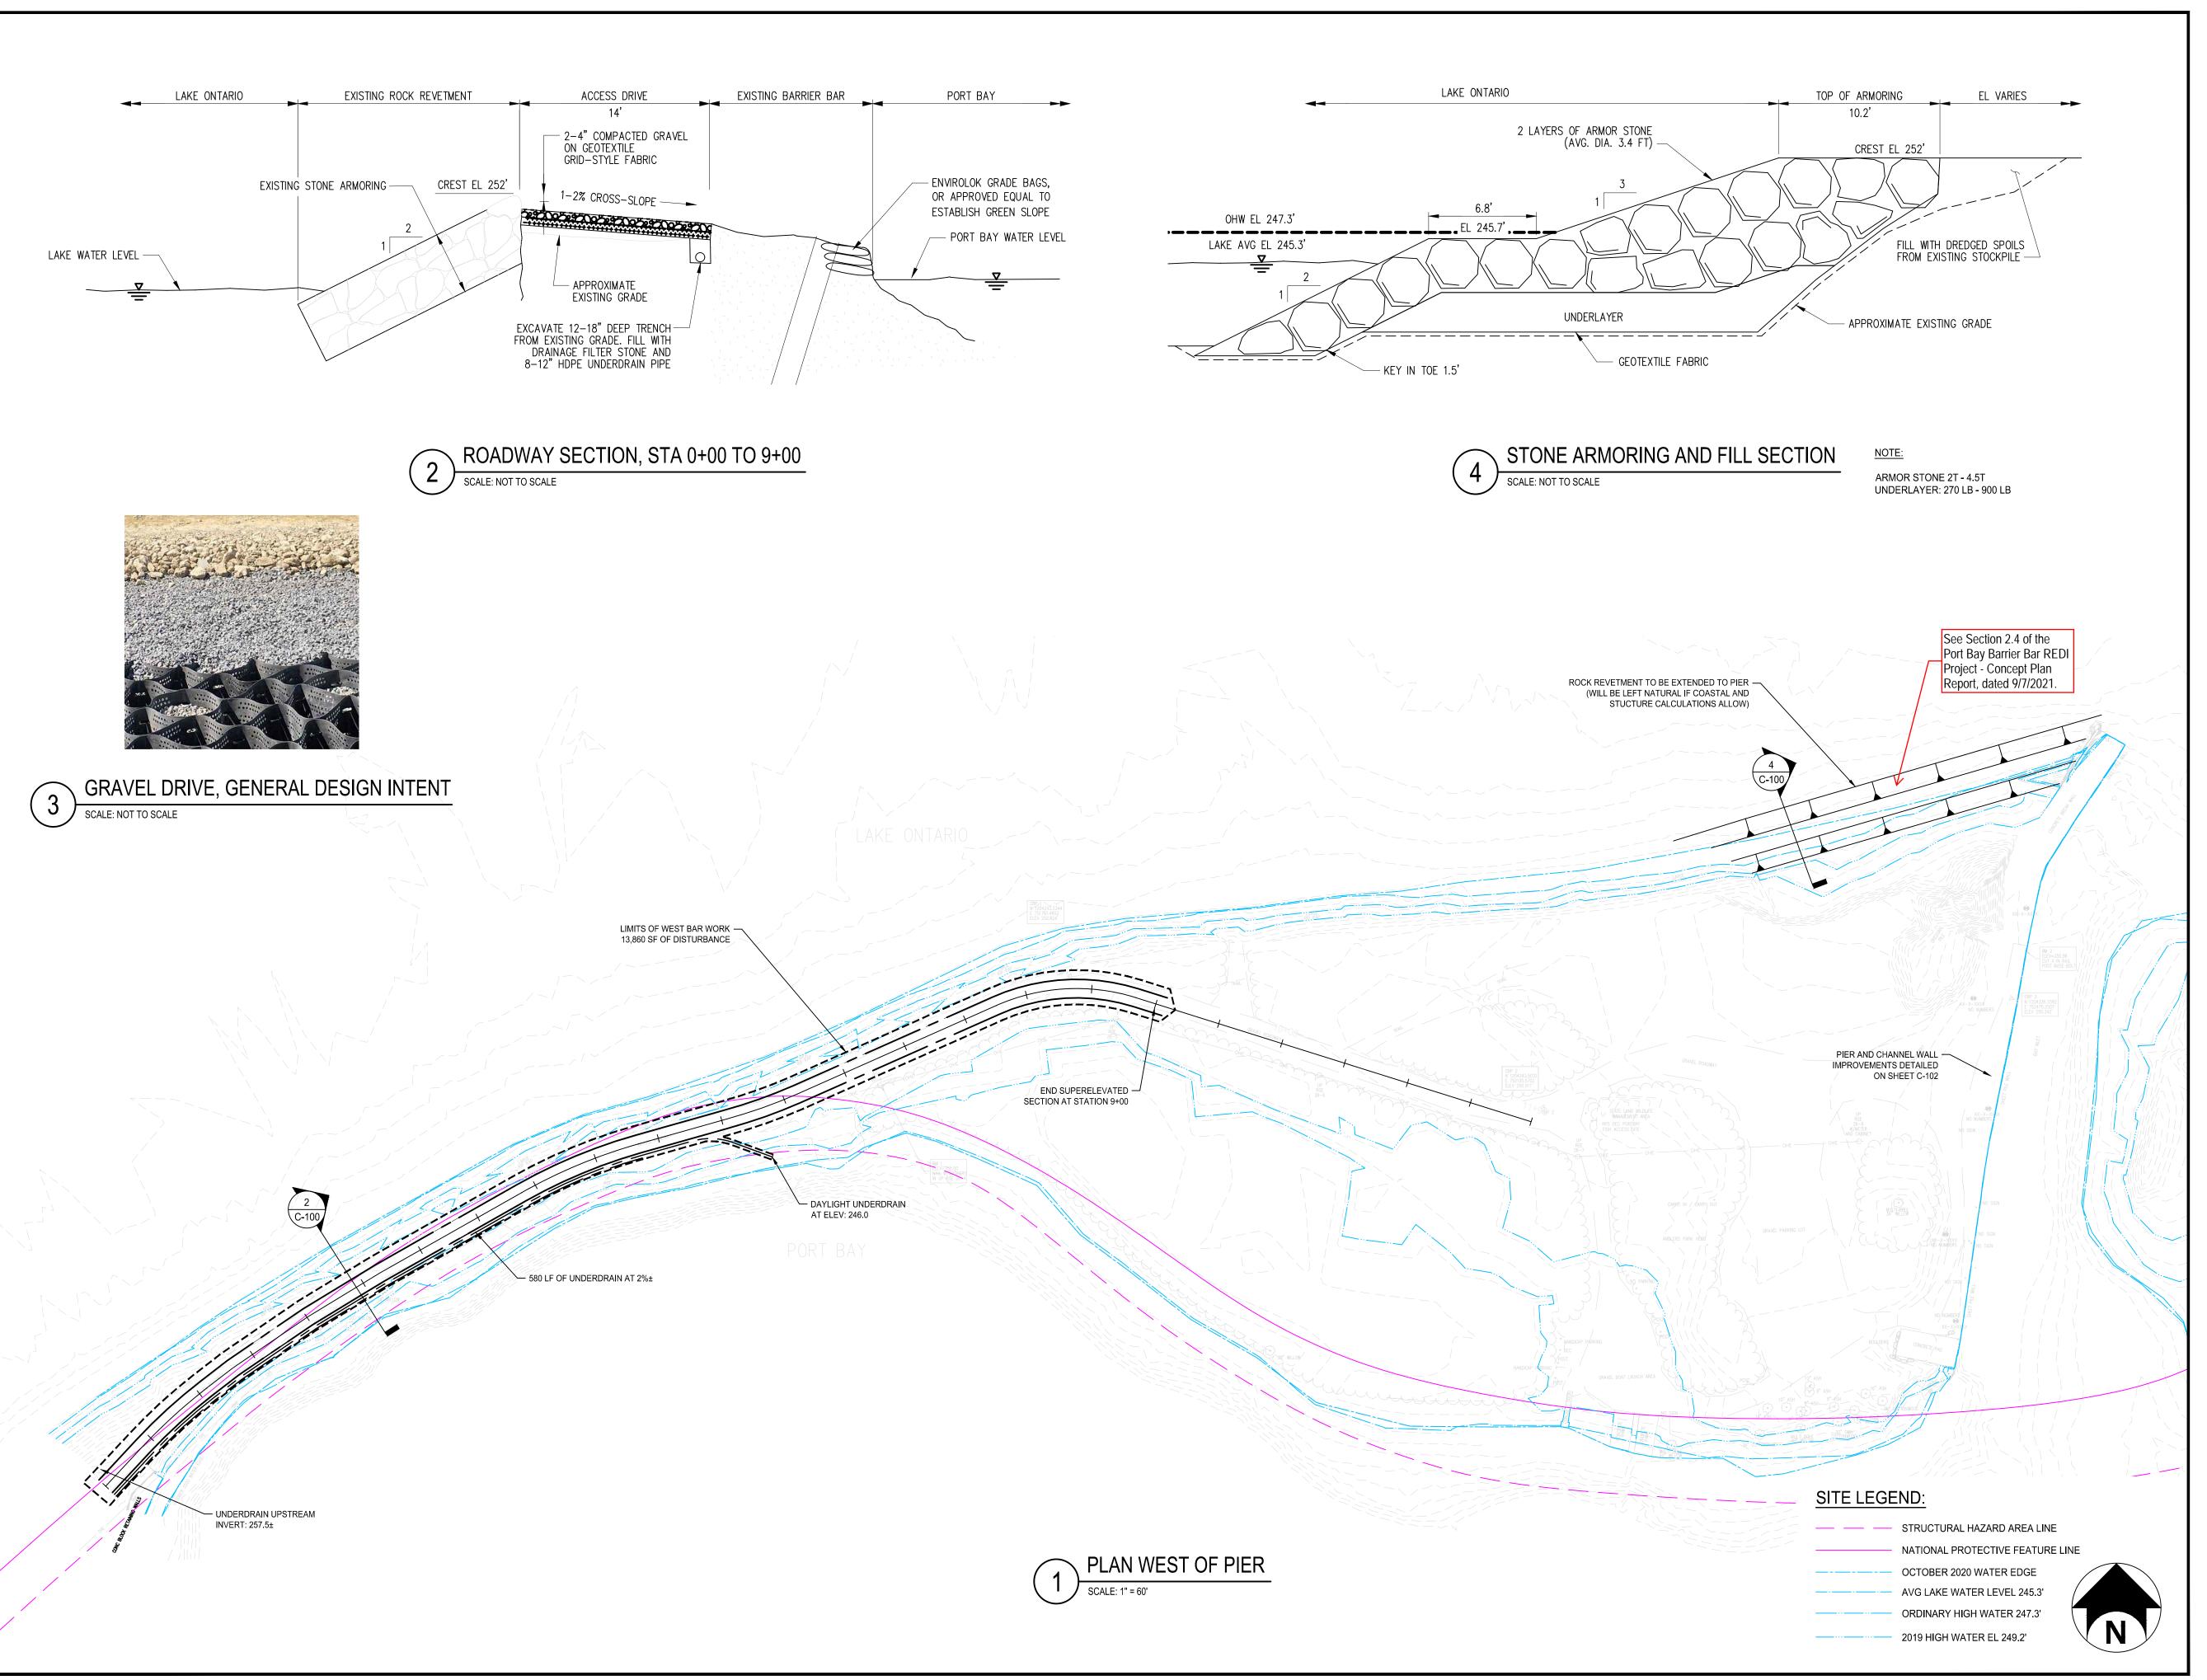

Project Number: 014801.00

WEST BAR

Checked By:

T. KETCH / J. REPP

Drawn By:
T. BURKE / B.GEORGE

CONSTRUCTION

Drawing Num

C100