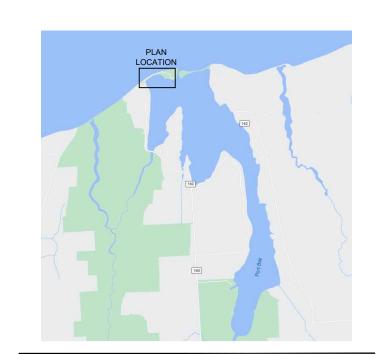

WING TITLE

SHEET NO.

DRAWING NO.

www.bergmannpc.com

Rochester, NY 14604

DESCRIPTION





Copyright © Bergmann Associates, Architects, Engineers, Landscape Architects & Surveyors, D.P.C

Unauthorized alteration or addition to this drawing is a violation of the New York State Education Law Article 145, Section 7209.

T. KETCH

C. O'CONNELL

T. KETCH / J. REPP T. BURKE / B. GEORGE

**COVER SHEET** 



## PORT BAY BARRIER BAR

SHORELINE REHABILITATION AND PIER REPLACEMENT



Wayne County Soil & Water Conservation District 73312 Rt. 21 Lyons, NY 14489



Bergmann Associates, Architects, Engineers, Landscape Architects & Surveyors, D.P.C. 280 East Broad Street

280 East Broad Street Suite 200 Rochester, NY 14604

office: 585.232.5135 fax: 585.232.4652

www.bergmannpc.com

DATE DESCRIPTION





Copyright © Bergmann Associates, Architects, Engineers, Landscape Architects & Surveyors, D.P.C

Note:
Unauthorized alteration or addition to this drawing is a violation of the New York State Education Law Article 145, Section 7209.

Project Manager:
T. KETCH

Designed By:
C. O'CONNELL

Date Issued: 9/7/2021

Project Number: 014801.00

WEST BAR

Checked By:

T. KETCH / J. REPP

Drawn By:
T. BURKE / B.GEORGE

CONSTRUCTION

Drawing Num

C100

**2** of **4** 



### **PORT BAY BARRIER BAR**

SHORELINE REHABILITATION AND PIER REPLACEMENT



Wayne County Soil & Water **Conservation District** 73312 Rt. 21 Lyons, NY 14489



Bergmann Associates, Architects, Engineers, Landscape Architects & Surveyors, D.P.C. 280 East Broad Street

Suite 200 Rochester, NY 14604

fax: 585.232.4652

www.bergman