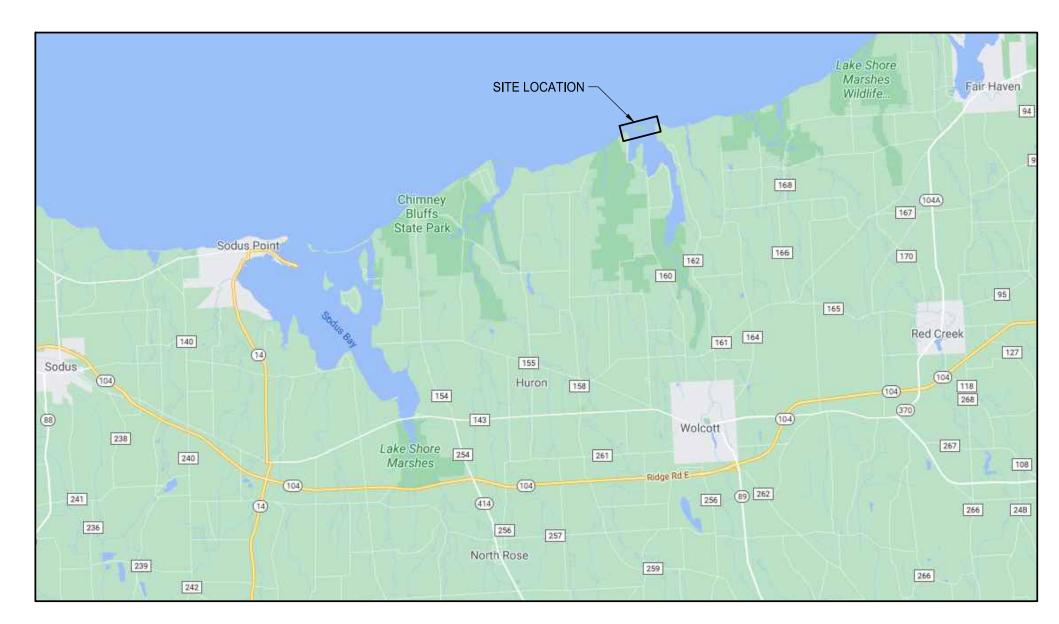

# PORT BAY BARRIER BAR

REHABILITATION AND PIER CONSTRUCTION TOWNS OF HURON AND WOLCOTT WAYNE COUNTY, NEW YORK