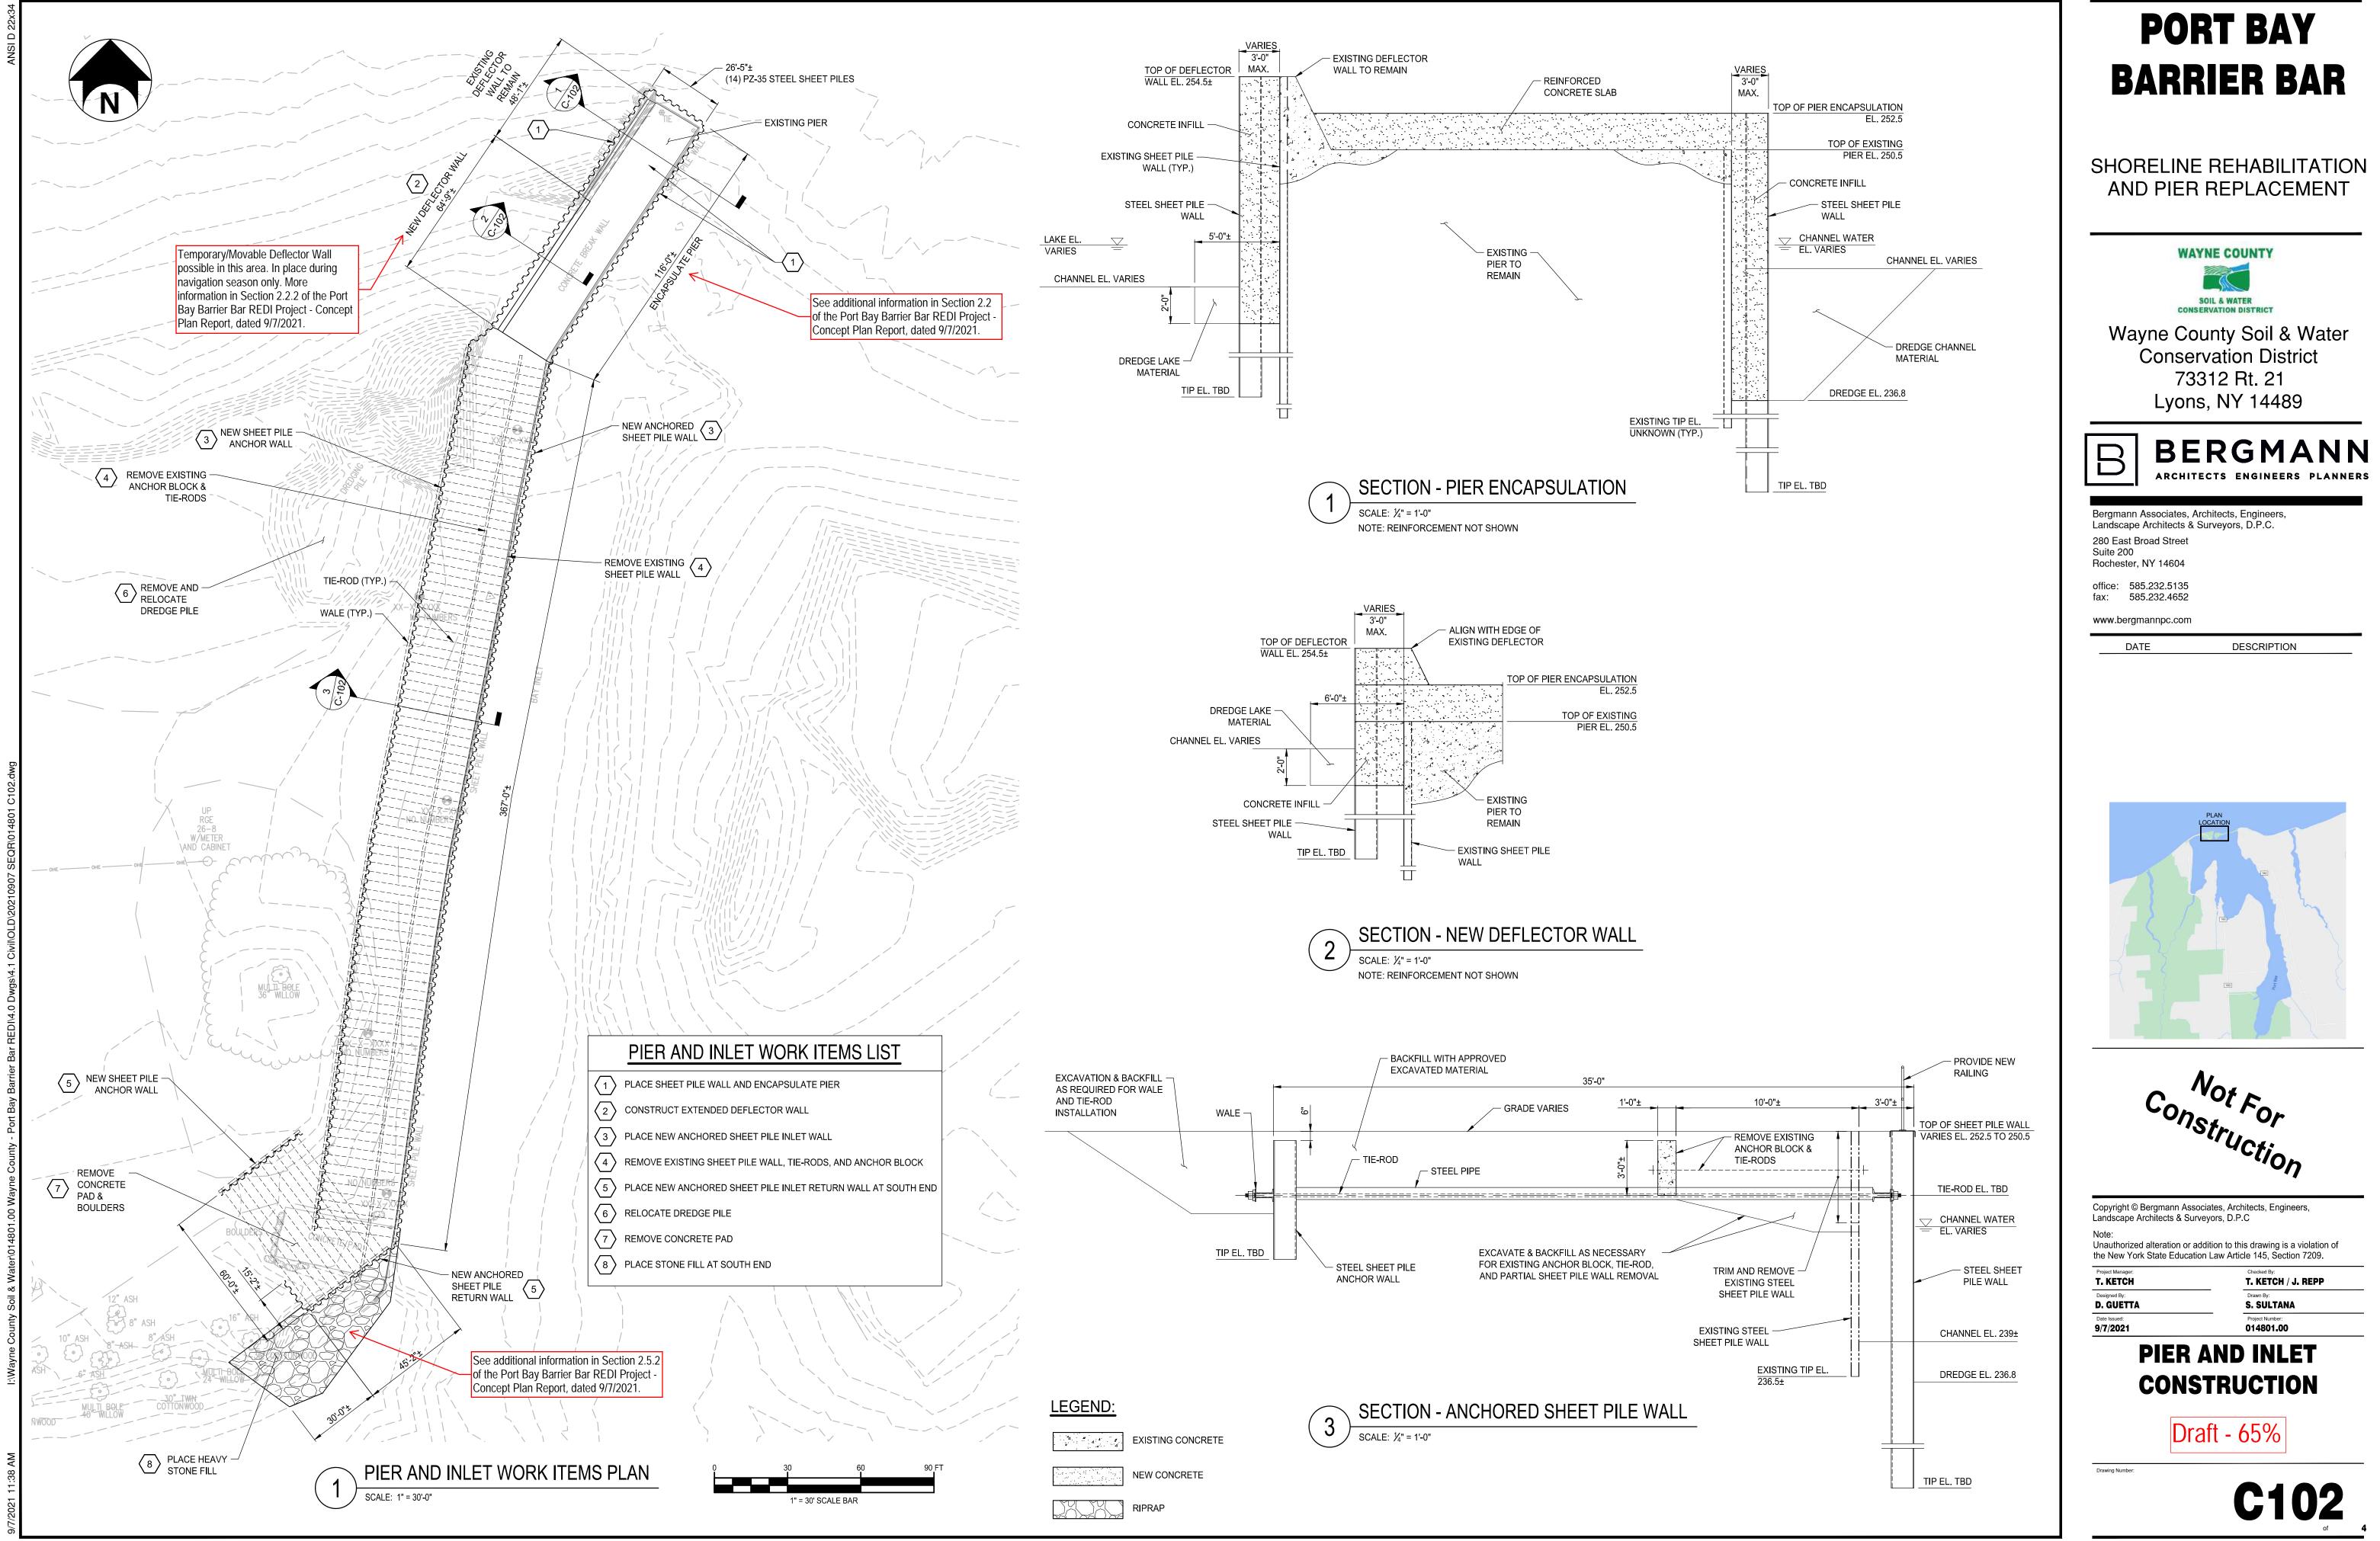

# **PORT BAY BARRIER BAR**

### SHORELINE REHABILITATION AND PIER REPLACEMENT

WAYNE COUNTY SOIL & WATER CONSERVATION DISTRICT Wayne County Soil & Water Conservation District 73312 Rt. 21 Lyons, NY 14489 BERGMANN В ARCHITECTS ENGINEERS PLANNERS Bergmann Associates, Architects, Engineers, Landscape Architects & Surveyors, D.P.C. 280 East Broad Street Suite 200 Rochester, NY 14604 office: 585.232.5135 fax: 585.232.4652 www.bergmannpc.com