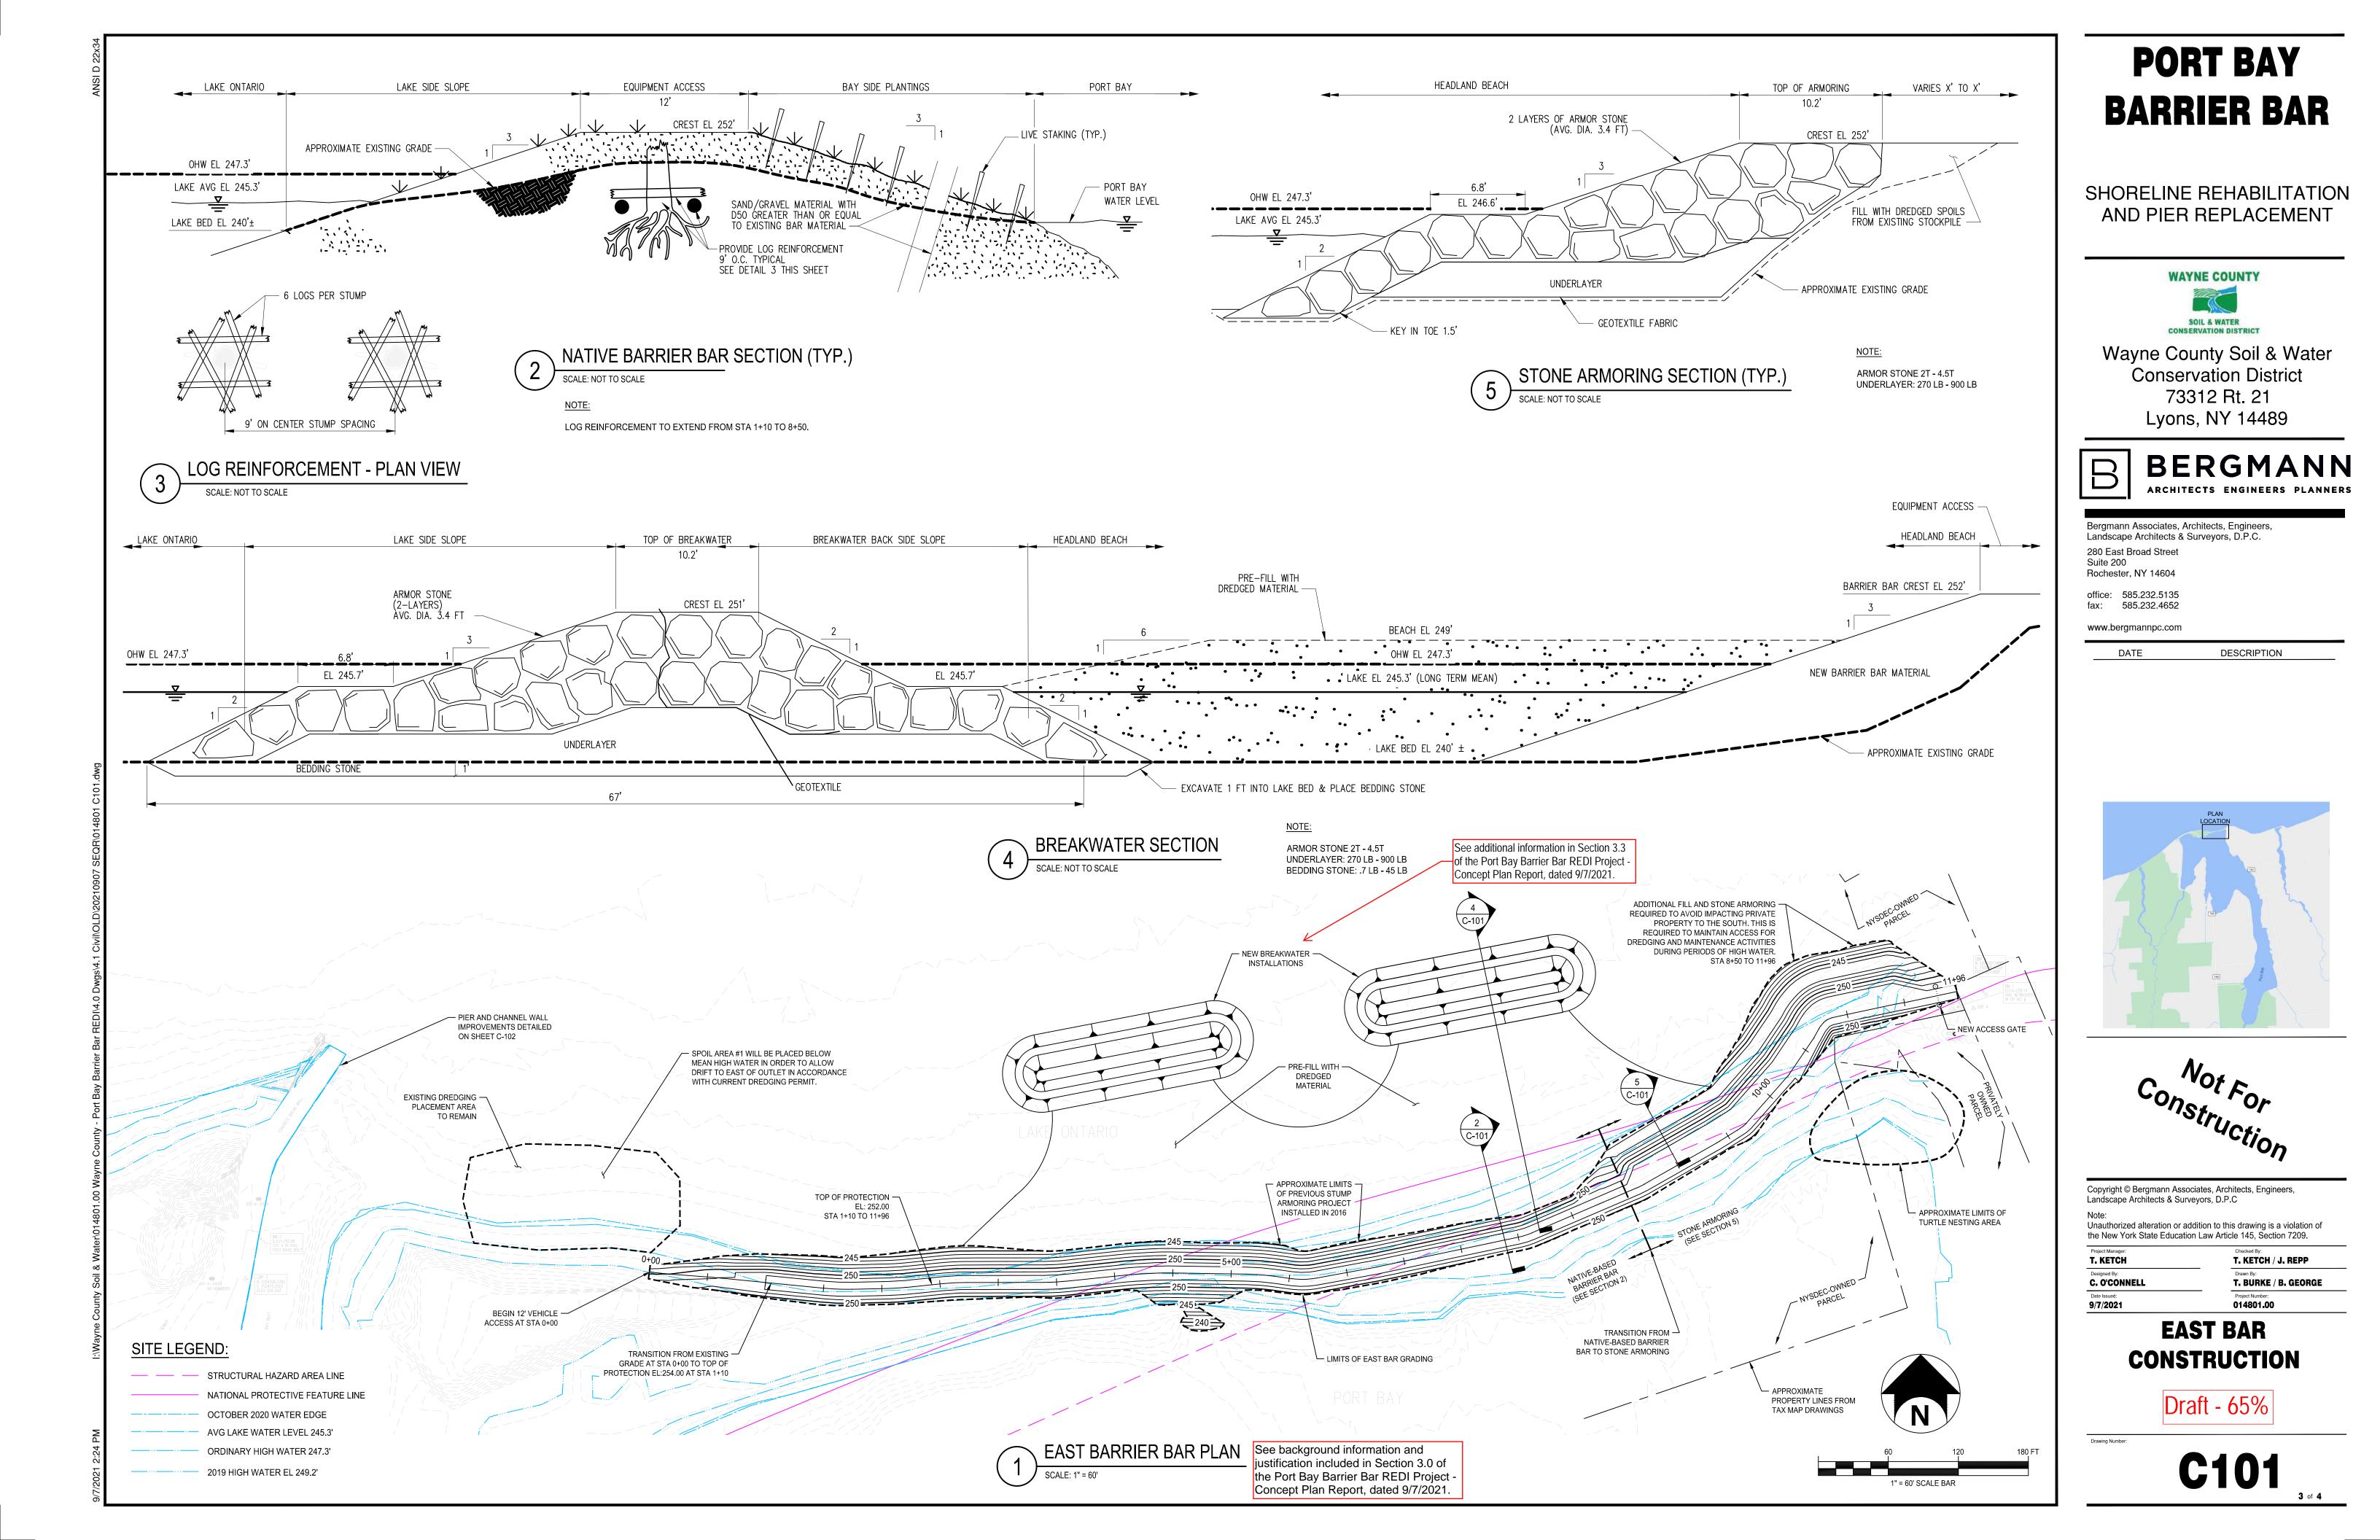

# PORT BAY BARRIER BAR

### SHORELINE REHABILITATION AND PIER REPLACEMENT

WAYNE COUNTY SOIL & WATER CONSERVATION DISTRICT Wayne County Soil & Water **Conservation District** 73312 Rt. 21 Lyons, NY 14489 BERGMANN В ARCHITECTS ENGINEERS Bergmann Associates, Architects, Engineers Landscape Architects & Surveyors, D.P.C. 280 East Broad Street Suite 200 Rochester, NY 14604 office: 585.232.5135 fax: 585.232.4652 www.bergmannpc.com DATE DESCRIPTION