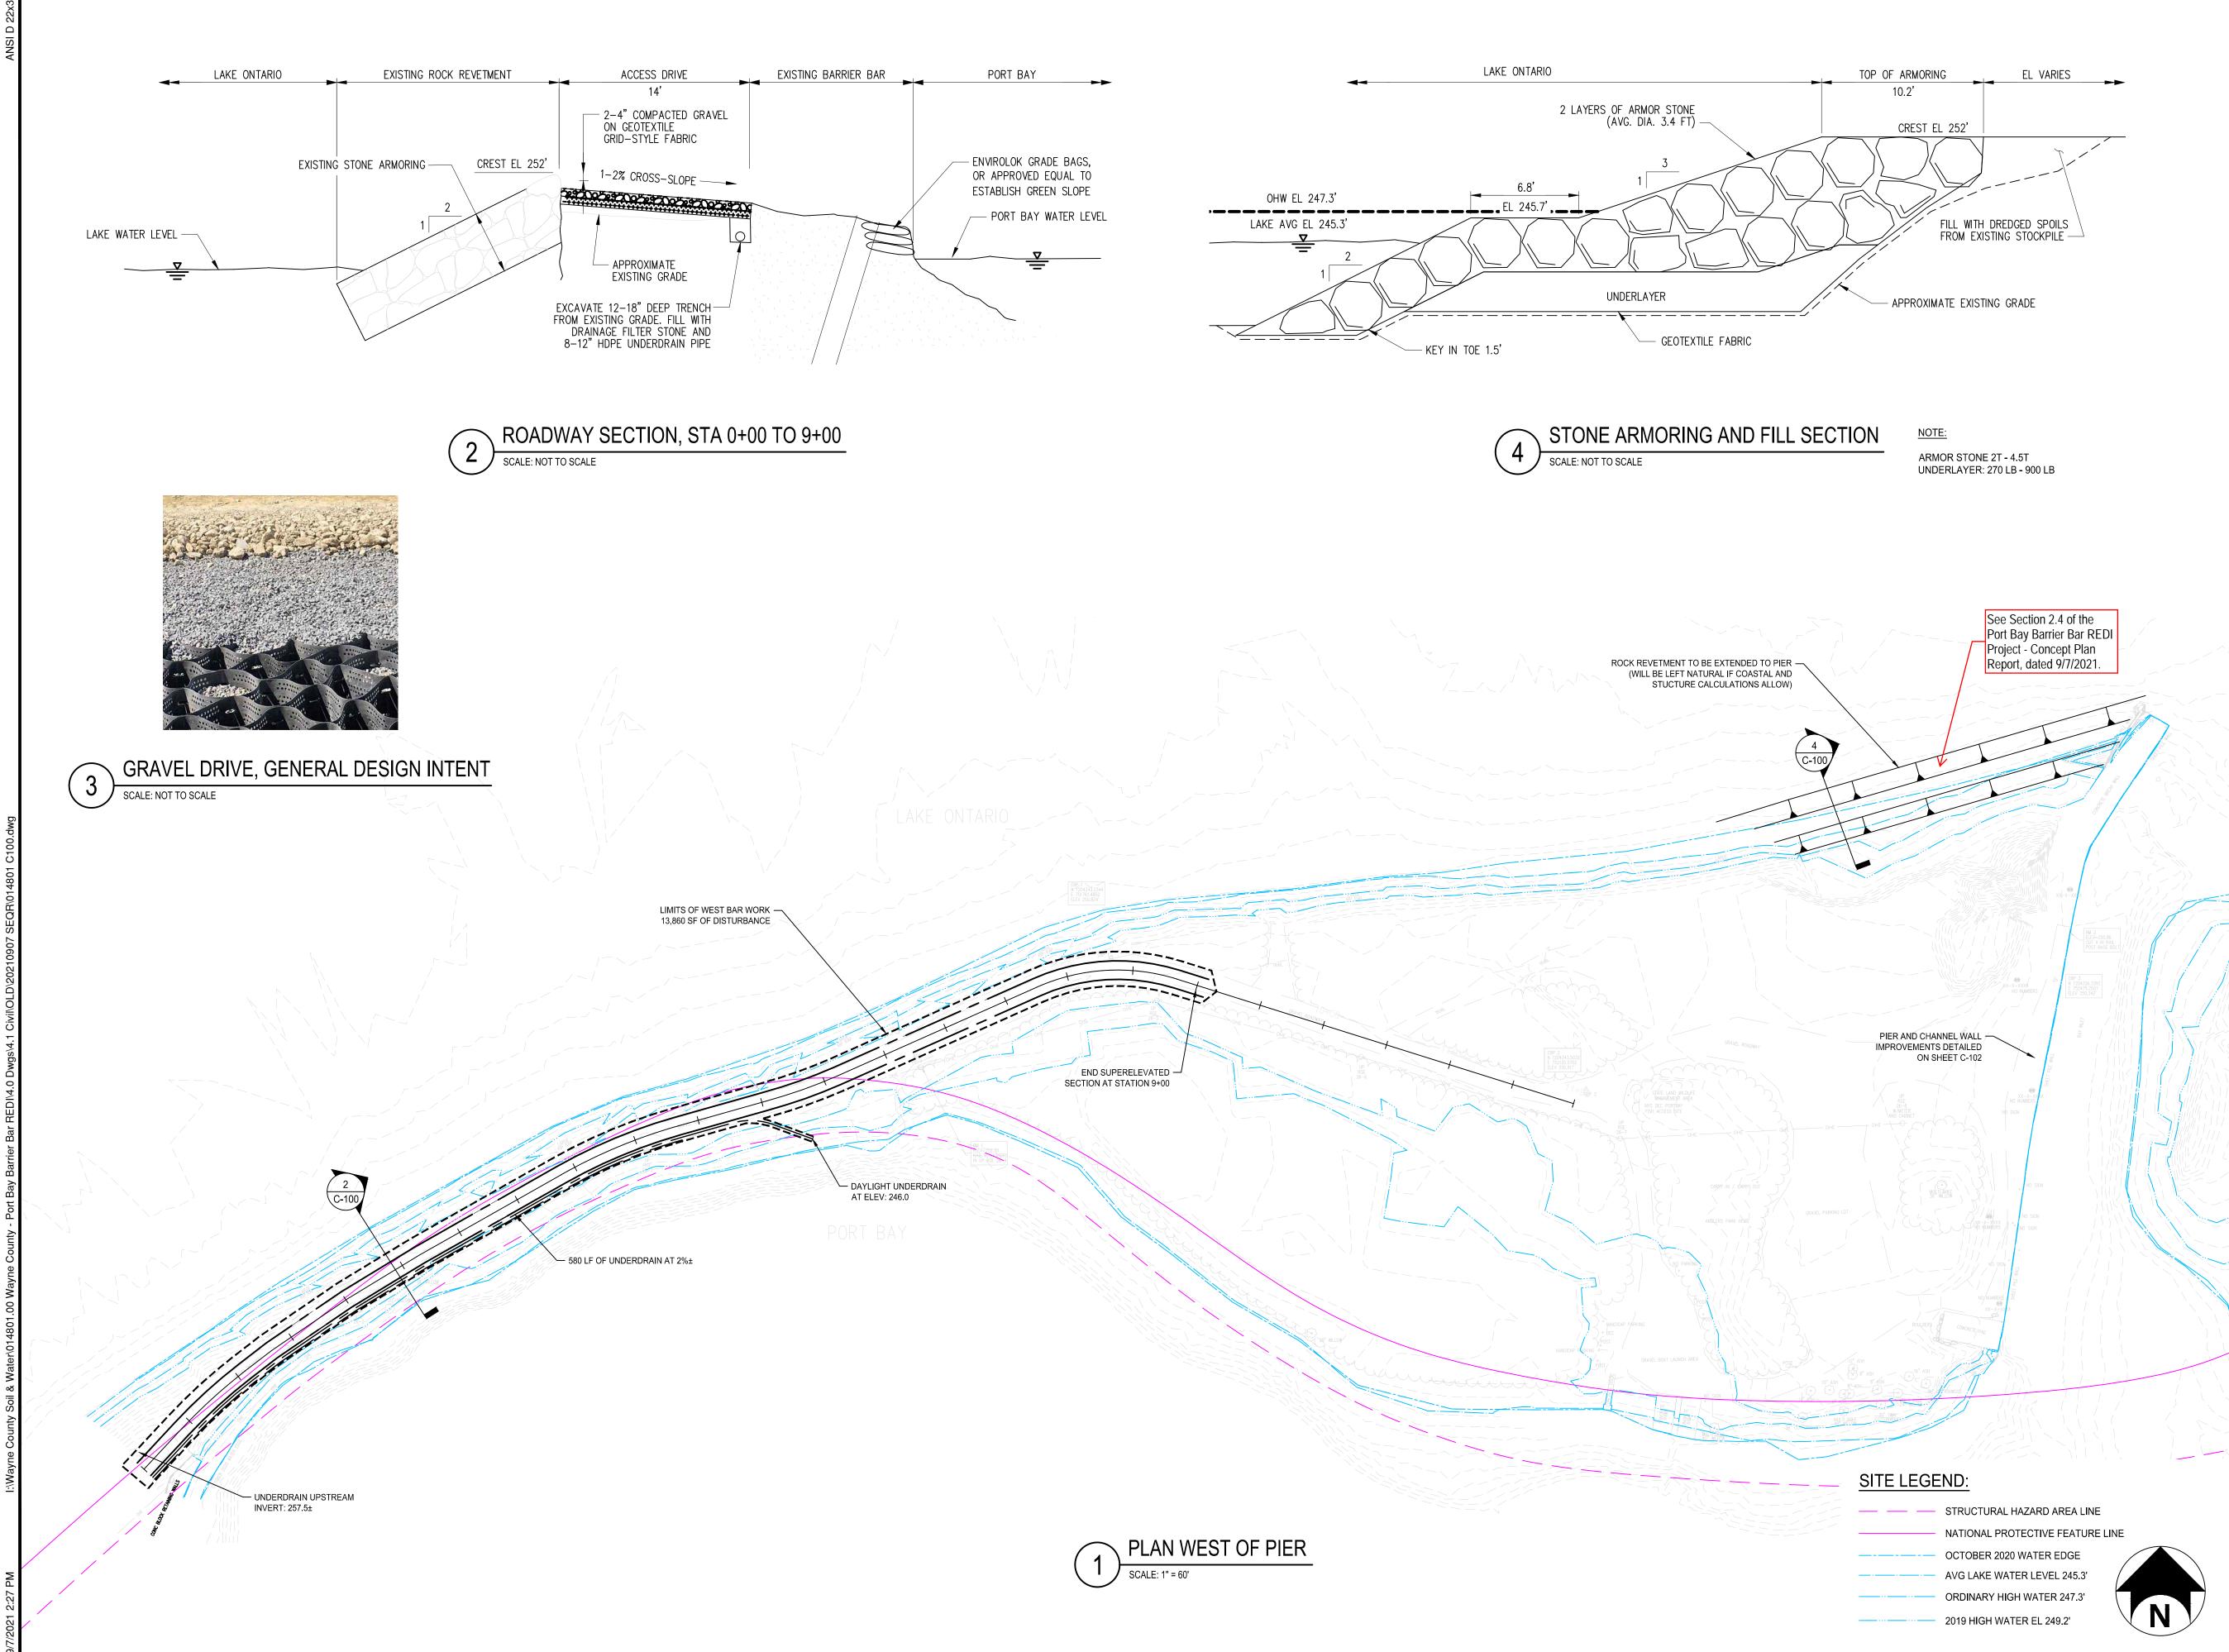

gmann Associates, Architects, Engineers Landscape Architects & Surveyors, D.P.C. 280 East Broad Street Suite 200 Rochester, NY 14604 office: 585.232.5135 fax: 585.232.4652 www.bergmannpc.com DATE DESCRIPTION





Copyright © Bergmann Associates, Architects, Engineers, Landscape Architects & Surveyors, D.P.C

Unauthorized alteration or addition to this drawing is a violation of the New York State Education Law Article 145, Section 7209.

| Project Manager:<br>T. KETCH | T. KETCH / J. REPP           |
|------------------------------|------------------------------|
| Designed By:<br>C. O'CONNELL | Drawn By:                    |
|                              | T. BURKE / B. GEORGE         |
| Date Issued:<br>9/7/2021     | Project Number:<br>014801.00 |

**COVER SHEET** 



Drawing Number





# **PORT BAY BARRIER BAR**

### SHORELINE REHABILITATION AND PIER REPLACEMENT

WAYNE COUNTY SOIL & WATER CONSERVATION DISTRICT Wayne County Soil & Water Conservation District 73312 Rt. 21 Lyons, NY 14489 BERGMANN В ARCHITECTS ENGINEERS PLANNERS Bergmann Associates, Architects, Engineers, Landscape Architects & Surveyors, D.P.C. 280 East Broad Street Suite 200 Rochester, NY 14604 office: 585.232.5135 fax: 585.232.4652 www.bergmannpc.com

DATE

DESCRIPTION





Copyright © Bergmann Associates, Architects, Engineers, Landscape Architects & Surveyors, D.P.C

Note:

|                              | ddition to this drawing is a violation of on Law Article 145, Section 7209. |
|------------------------------|-----------------------------------------------------------------------------|
| Projec